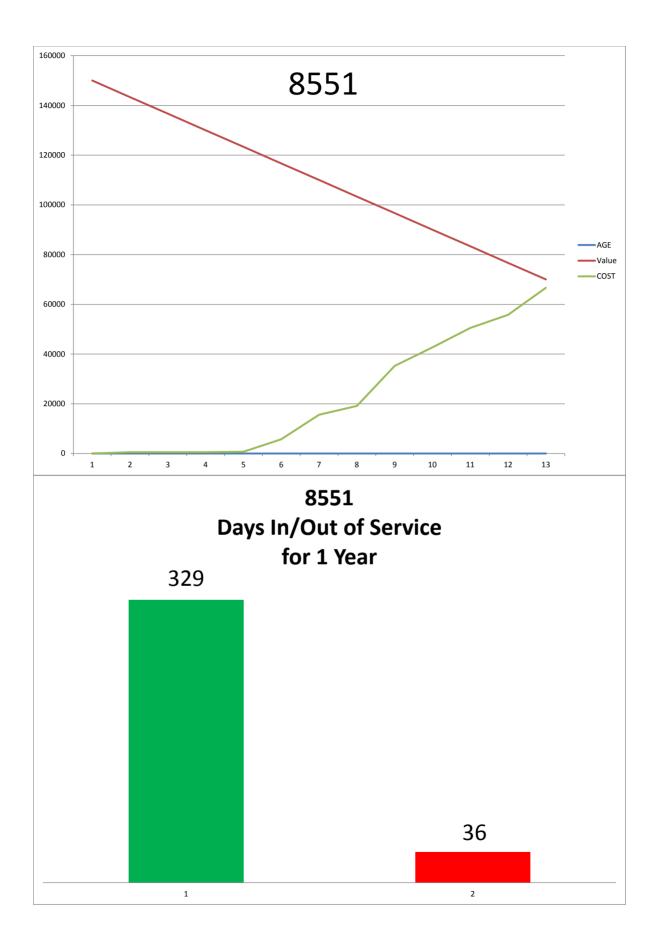

Map Revision      | Unknown | Co. Planning Process |
| West Valley 5B Unit 1      | Blackstone         | Residential         |                     | Final Map 11/5/13 | 11/5/13 | BOS - final          |
| West Valley Lot 6 & 7      | Blackstone         | Residential         |                     | Final Map 12/2013 | 12/2013 | Co. Planning         |
| Wilson Estates             | Malcolm Dixon      | Residential         | 28 homes on 28.18   | Approved at Board | Unknown | Co. Planning Process |
| Z14-0002/ PD14-0001/ TM14- | APN 126-070-22,    |                     | acres               | of Sups 11/13/14  |         |                      |
| 1515                       | 23, 30             |                     |                     |                   |         |                      |



























| Class 30: Wages/Benefits                       | JPA 2015-16<br>Projection | EDCF 2015-16<br>Projection  | DS 2015-16<br>Projection | GT 2015-16<br>Projection | CP 2015-16<br>Projection | EDH 2015-16<br>Projection | Totals            |
|------------------------------------------------|---------------------------|-----------------------------|--------------------------|--------------------------|--------------------------|---------------------------|-------------------|
| 3000 Reg. Employees                            | 132,000                   | 1,995,288                   | 530,000                  | 496,034                  | 986,742                  | 397,364                   | 4,537,428         |
| 3001 Extra Help                                | -