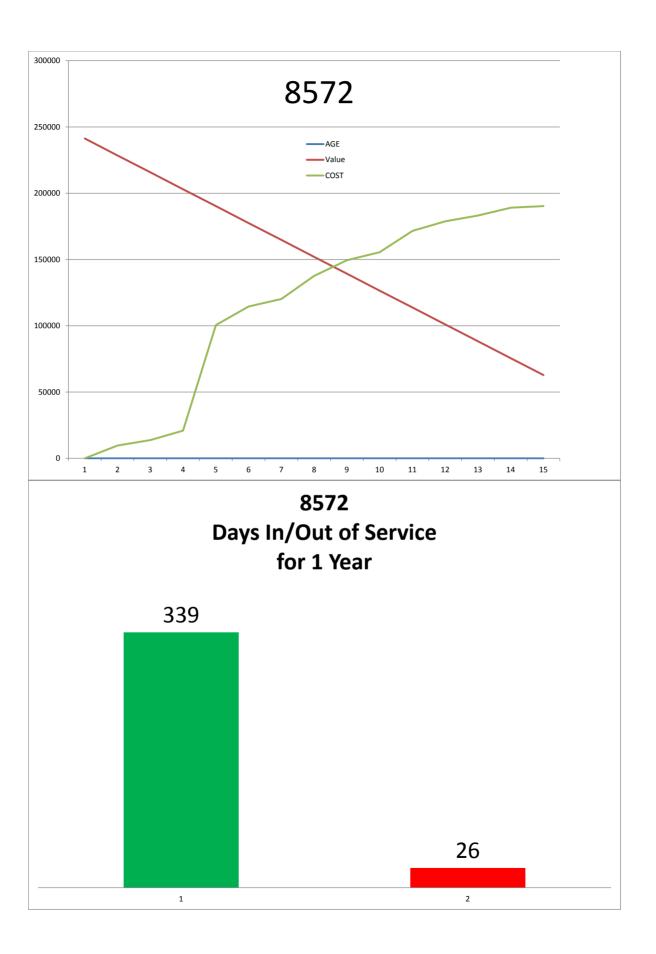

## **Payment for Station 84 Building Project**

## **Summary**

The Building Committee approved the eighth payment to S W Allen Construction Inc. for Station 84 in the amount of \$494,933.

# **Fiscal Impact**

S W Allen Construction Inc. Payment 8 - \$494,933

## Recommendation

Staff recommends ratifying this payment to S W Allen Construction, Inc.

4777 Aubum Blvd., Suite 100 Sociomento, CA 95641 [916] 344-2078 FAX (916) 344-0307 Lic. 646849