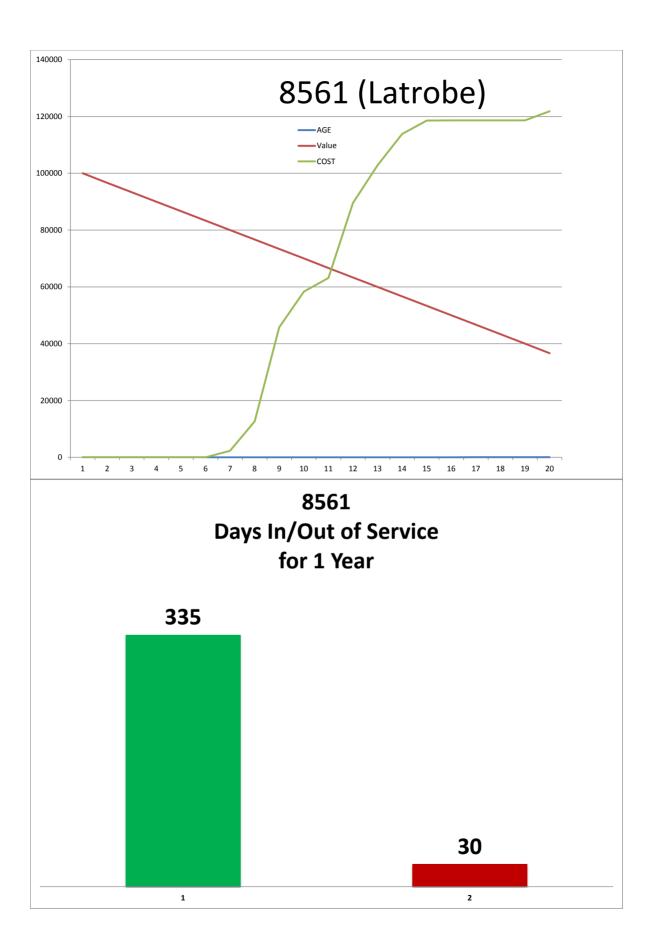

Unknown | Co. Planning Process |
| West Valley 5B Unit 1      | Blackstone         | Residential         |                     | Final Map 11/5/13 | 11/5/13 | BOS - final          |
| West Valley Lot 6 & 7      | Blackstone         | Residential         |                     | Final Map 12/2013 | 12/2013 | Co. Planning         |
| Wilson Estates             | Malcolm Dixon      | Residential         | 28 homes on 28.18   | Approved at Board | Unknown | Co. Planning Process |
| Z14-0002/ PD14-0001/ TM14- | APN 126-070-22,    |                     | acres               | of Sups 11/13/14  |         |                      |
| 1515                       | 23, 30             |                     |                     |                   |         |                      |



























| Class 30: Wages/Benefits                       | JPA 2015-16<br>Projection | EDCF 2015-16<br>Projection  | DS 2015-16<br>Projection | GT 2015-16<br>Projection | CP 2015-16<br>Projection | EDH 2015-16<br>Projection | Totals            |
|------------------------------------------------|---------------------------|-----------------------------|--------------------------|--------------------------|--------------------------|---------------------------|-------------------|
| 3000 Reg. Employees                            | 132,000                   | 1,995,288                   | 530,000                  | 496,034                  | 986,742                  | 397,364                   | 4,537,428         |
| 3001 Extra Help                                | -                         | -