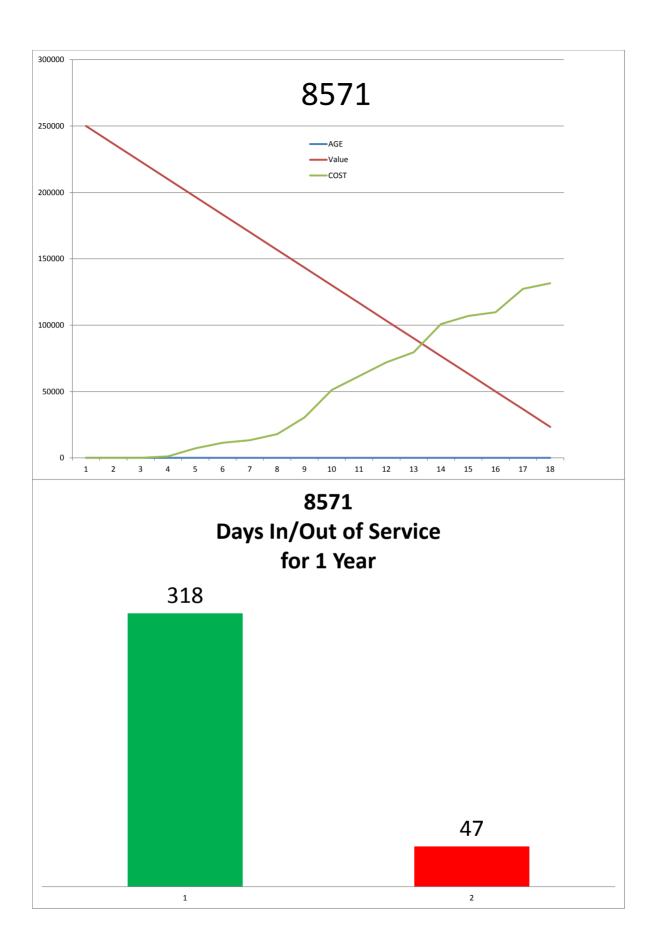

## **Payment for Station 84 Building Project**

## **Summary**

The Building Committee approved the eighth payment to S W Allen Construction Inc. for Station 84 in the amount of \$494,933.

# **Fiscal Impact**

S W Allen Construction Inc. Payment 8 - \$494,933

## Recommendation

Staff recommends ratifying this payment to S W Allen Construction, Inc.

4777 Aubum Blvd., Suite 100 Sociomento, CA 95641 [916] 344-2078 FAX (916) 344-0307 Lic. 646849