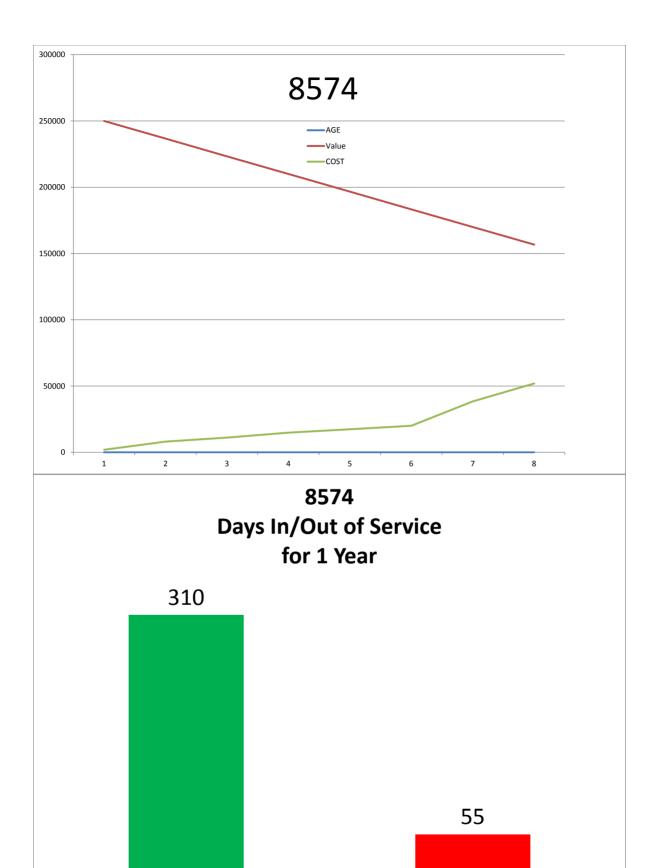

## **Payment for Station 84 Building Project**

## **Summary**

The Building Committee approved the eighth payment to S W Allen Construction Inc. for Station 84 in the amount of \$494,933.

# **Fiscal Impact**

S W Allen Construction Inc. Payment 8 - \$494,933

## Recommendation

Staff recommends ratifying this payment to S W Allen Construction, Inc.

4777 Aubum Blvd., Suite 100 Sociomento, CA 95641 [916] 344-2078 FAX (916) 344-0307 Lic. 646849