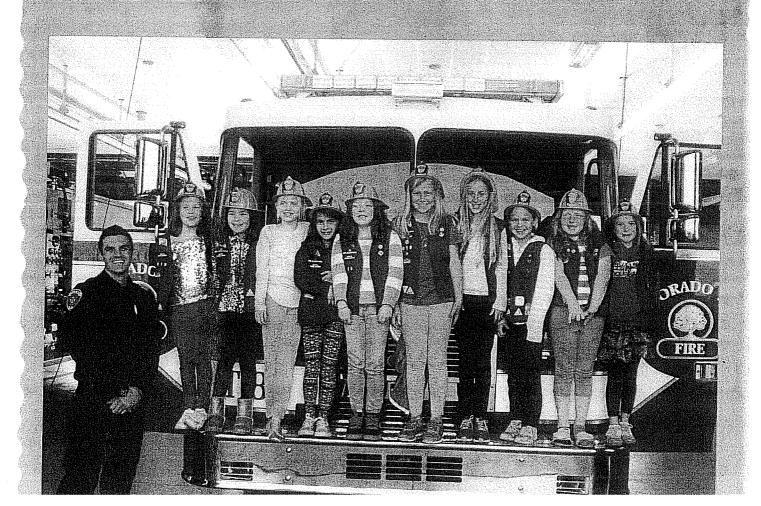

Attached to this letter you will find a copy of the 'thank you' banner that was held aloft at the finish line. EDH Fire was also recognized in the banners acknowledging all who supported us and of course the flyers, email blasts, banners and our website advertising the event and the T-shirts. Also attached is the Village Life article that preceded the run, in case you did not see it. The event made it to the front page of the EDH Telegraph this week too.

On behalf of the Event Committee and the EDHCSD Foundation thank you again.

Sincerely,

Sue Hawkes

Sue Hawkes Noelle Mattock Julie Petrone EDHCSD Foundation Event Committee Dear Fire Fighters,

Thank you for our Super Tour of your fire station.

Thank you for your service ;
to El Dorado Hills;

Thank you Brownie Girl Scout Troop 919