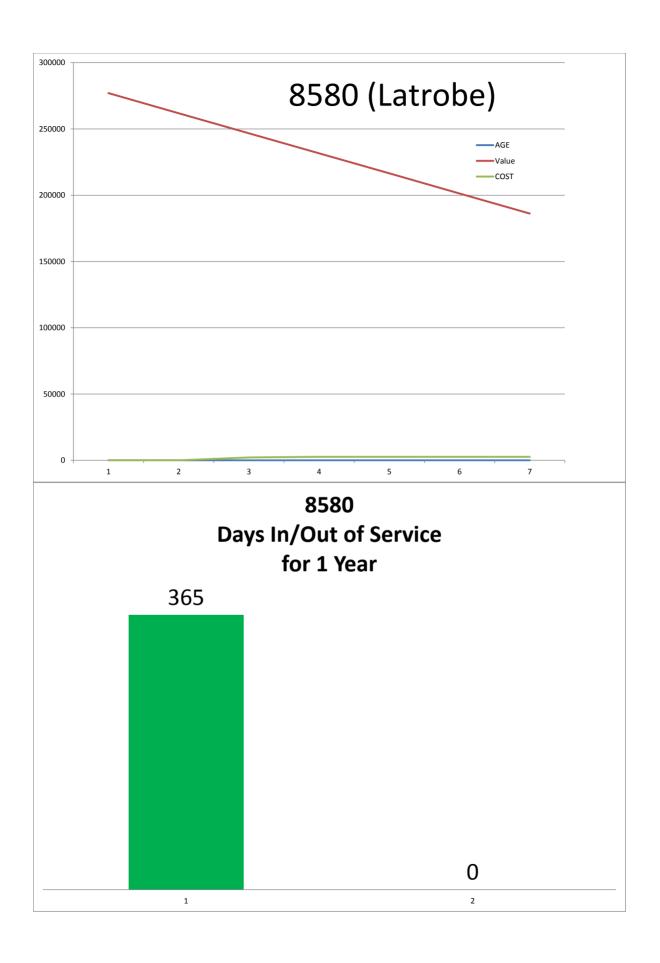

nknown | Co. Planning Process |
| West Valley 5B Unit 1      | Blackstone         | Residential         |                     | Final Map 11/5/13 | 11/5/13 | BOS - final          |
| West Valley Lot 6 & 7      | Blackstone         | Residential         |                     | Final Map 12/2013 | 12/2013 | Co. Planning         |
| Wilson Estates             | Malcolm Dixon      | Residential         | 28 homes on 28.18   | Approved at Board | Unknown | Co. Planning Process |
| Z14-0002/ PD14-0001/ TM14- | APN 126-070-22,    |                     | acres               | of Sups 11/13/14  |         |                      |
| 1515                       | 23, 30             |                     |                     |                   |         |                      |



























| Class 30: Wages/Benefits                       | JPA 2015-16<br>Projection | EDCF 2015-16<br>Projection  | DS 2015-16<br>Projection | GT 2015-16<br>Projection | CP 2015-16<br>Projection | EDH 2015-16<br>Projection | Totals            |
|------------------------------------------------|---------------------------|-----------------------------|--------------------------|--------------------------|--------------------------|---------------------------|-------------------|
| 3000 Reg. Employees                            | 132,000                   | 1,995,288                   | 530,000                  | 496,034                  | 986,742                  | 397,364                   | 4,537,428         |
| 3001 Extra Help                                | -                         | -