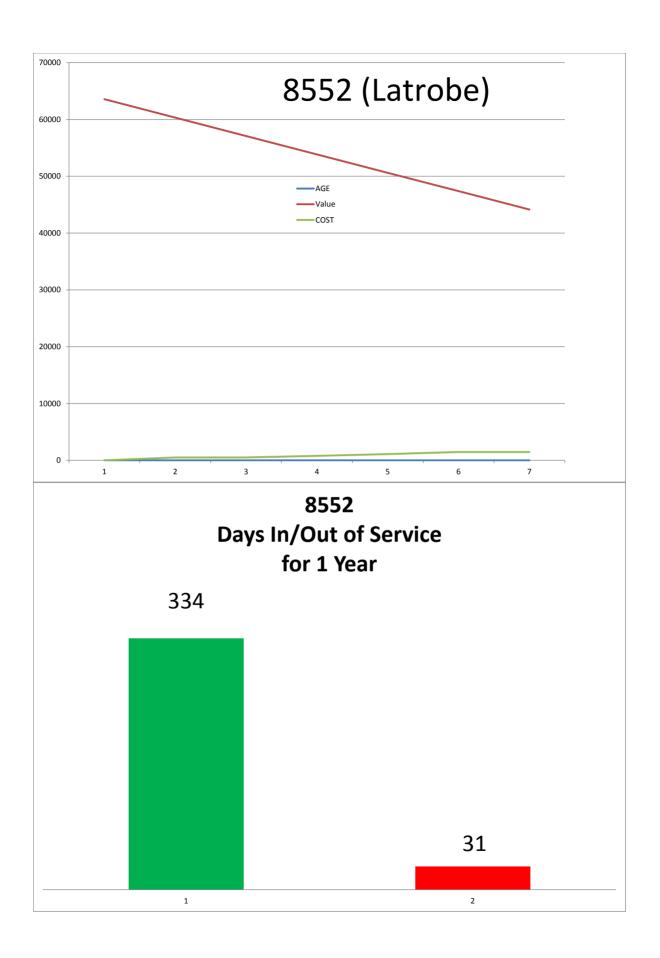

# Latrobe Area Financial Recap

November 24, 2014 to March 31, 2015

|                              | Actual  | Budget  | Over/Under Budget |
|------------------------------|---------|---------|-------------------|
| Revenue                      |         |         |                   |
| Property Tax Revenue         | •       | 64,331  | (64,331)          |
| Special Assessment           |         | 20,894  | (20,894)          |
| Transfer of Base             | 19,668  | 256,641 | (236,973)         |
| Total Revenue                | 19,668  | 341,866 | (322,198)         |
|                              |         |         |                   |
| Expenses                     |         |         |                   |
| Salaries and Wages           |         |         |                   |
| Captains                     | 77,139  | 91,809  | 14,670            |
| Line Staff                   | 38,723  | 100,000 | 61,278            |
| Admin Support                | 4,471   | 7,000   | 2,529             |
| Overtime                     | 1,449   | 25,000  | 23,551            |
| Education                    | 4,077   | 4,500   | 423               |
| P.E.R.S. Retirement          | 20,534  | 54,912  | 34,378            |
| Group Insurance              |         |         |                   |
| Life Insurance               | 61      | 72      | 11                |
| Health Insurance             | 14,139  | 18,000  | 3,861             |
| CSFA Disability              | 156     | 1,365   | 1,209             |
| Dental Vision                | 1,050   | 1,800   | 750               |
| Unemployment Insurance       | 2,107   | 3,584   | 1,477             |
| Medicare/Social Security     | 4,195   | 10,556  | 6,361             |
| Workers Compensation         | 12,286  | 25,732  | 13,446            |
| Total Salaries & Benefits    | 180,386 | 344,330 | 163,944           |
| Total Galaries & Berleitis   | 100,300 | 344,330 | 100,944           |
|                              |         |         |                   |
| Service & Supplies           |         |         |                   |
| Clothing & Personal Supplies | 4,877   | 7,500   | 2,623             |
| Communications               |         |         |                   |
| Business Phones              | 520     | 2,500   | 1,980             |
| Dispatch Fees                | 753     | 1,200   | 447               |
| Housekeeping                 | 690     | 1,475   | 785               |
| Insurance: General           | 5,997   | 8,000   | 2,003             |
| Maintenance of Equipment     |         |         |                   |
| Tires                        |         | 1,000   | 1,000             |
| Parts and Supplies           | 786     | 5,500   | 4,714             |

| Outside Work Equipment Maintenance | 1,635<br>3,356 | 5,000<br>1,700 | 3,365<br>(1,656) |
|------------------------------------|----------------|----------------|------------------|
| Radio Maintenance                  | 3,333          | 500            | 500              |
| Maintenance of Structure & Grounds | 10,519         | 1,000          | (9,519)          |
| Medical Supplies                   | 127            | 500            | 373              |
| Dues and Subscriptions             |                | 750            | 750              |
| Miscellaneous                      | 1,512          | -              | (1,512)          |
| Office Supplies                    | 301            | 900            | 599              |
| Professional Services              |                |                |                  |
| Audit                              | 3,000          | 3,000          | -                |
| Legal                              |                | -              | -                |
| Notices                            | 193            | 250            | 58               |
| Other Professional Svs.            | 9,531          | 3,800          | (5,731)          |
| Rents & Leases - Buildings         | 1              | 10             | 9                |
| Small Tools & Supplies             | 582            | 800            | 218              |
| Special Departmental Expenses      |                |                |                  |
| Training                           | 184            | 3,400          | 3,216            |
| Fire Prevention                    |                | -              | -                |
| Transportation & Travel            | 205            | 0.050          | 7.005            |
| Fuel and Oil                       | 385            | 8,250          | 7,865            |
| Meals and Refreshments             | 740            | 300            | (440)            |
| Utilities                          | 1,247          | 3,600          | 2,353            |
| Total Service & Supplies           | 46,933         | 60,935         | 14,002           |
| Total Salaries and Operations      | 227,320        | 405,265        | 177,945          |
| Fixed Assets                       |                |                |                  |
| Structures                         | 1,799          | 2,000          | 201              |
| Equipment                          | 1,396          | 2,750          | 1,354            |
| Plymovent System                   | 27,678         | 28,000         | 322              |
| Computers                          | 4,252          | 10,000         | 5,748            |
|                                    | 4.500          |                | 42-2             |
| Total Fixed Assets                 | 1,799          | 42,750         | 40,951           |
| Total Expended                     | 229,119        | 448,015        | 218,896          |
|                                    |                |                |                  |

Expenditures budgeted for full year Revenue budgeted and prorated 7 months Updated 4/13/15 Register:  $1000 \cdot Bank$  of America From 03/01/2015 through 03/31/2015Sorted by: Date, Type, Number/Ref

| <b>Date</b> | Number | Payee                  | Account                                  | Memo            | Payment    | <u>C</u> | Deposit  | Balance    |
|-------------|--------|------------------------|------------------------------------------|-----------------|------------|----------|----------|------------|
| 03/01/2015  | EFT    | ADP (FSA)              | -split-                                  |                 | 214.66     |          |          | 477,916.72 |
| 03/02/2015  | 17984  | DC Management, LLC     | 6220 · Rents and Lease                   |                 | 8,686.48   |          |          | 469,230.24 |
| 03/03/2015  |        | Transfer from LAIF     | 1074 · Local Agency I                    | Confirm #1460   |            | 500      | 0,000.00 | 969,230.24 |
| 03/03/2015  | EFT    | P.E.R.S. Health        | -split-                                  | Health Benefits | 135,315.59 |          |          | 833,914.65 |
| 03/04/2015  | 17990  | Greg F. Durante (Di    | -split-                                  |                 | 300.00     |          |          | 833,614.65 |
| 03/04/2015  | 17991  | Charles J. Hartley     | -split-                                  | Director Pay    | 400.00     |          |          | 833,214.65 |
| 03/04/2015  | 17992  | John Hidahl            | -split-                                  |                 | 600.00     |          |          | 832,614.65 |
| 03/04/2015  | 17993  | Douglas A. Hus         | -split-                                  |                 | 400.00     |          |          | 832,214.65 |
| 03/04/2015  | 17994  | Barbara Winn           | -split-                                  |                 | 400.00     |          |          | 831,814.65 |
| 03/04/2015  | 17995  | Carol Caughey          | 6000 · Salaries & Wag                    |                 | 143.00     |          |          | 831,671.65 |
| 03/04/2015  | 17996  | James Davidson         | 6000 · Salaries & Wag                    |                 | 68.00      |          |          | 831,603.65 |
| 03/04/2015  | 17997  | David Kennedy          | 6000 · Salaries & Wag                    |                 | 100.00     |          |          | 831,503.65 |
| 03/04/2015  | 17998  | John Niehues           | 6000 · Salaries & Wag                    |                 | 150.00     |          |          | 831,353.65 |
| 03/04/2015  | 17999  | James O'Camb           | 6000 · Salaries & Wag                    |                 | 203.00     |          |          | 831,150.65 |
| 03/04/2015  | 18000  | Dwight Piper           | 6000 · Salaries & Wag                    |                 | 150.00     |          |          | 831,000.65 |
| 03/04/2015  | 18001  | Frederick Russell      | 6000 · Salaries & Wag                    |                 | 150.00     |          |          | 830,850.65 |
| 03/04/2015  | 18002  | Angelica Silveira      | 6000 · Salaries & Wag                    |                 | 150.00     |          |          | 830,700.65 |
| 03/04/2015  | 18003  | Logan Murray           | 6100 · Clothing & Pers                   |                 | 38.00      |          |          | 830,662.65 |
| 03/04/2015  | 18004  | Marc Murray            | 6100 · Clothing & Pers                   |                 | 34.00      |          |          | 830,628.65 |
| 03/04/2015  | 18005  | Mike Roppolo           | 6100 · Clothing & Pers                   |                 | 250.00     |          |          | 830,378.65 |
| 03/04/2015  | 18006  | Aflac                  | 2029 · Other Payable                     |                 | 62.54      |          |          | 830,316.11 |
| 03/04/2015  | 18007  | CA Assoc. of Profess   | 6000 · Salaries & Wag                    |                 | 1,072.50   |          |          | 829,243.61 |
| 03/04/2015  | 18008  | Managed Health Net     | 6200 · Professional Ser                  |                 | 890.15     |          |          | 828,353.46 |
| 03/04/2015  | 18009  | Standard Insurance Co. | 6000 · Salaries & Wag                    | Life Insurance  | 440.80     |          |          | 827,912.66 |
| 03/04/2015  | 18010  | Wells Fargo Bank       | 2026 · EDH Associate                     | VOID: Payroll   |            |          |          | 827,912.66 |
| 03/04/2015  | 18011  | Absolute Secured Sh    | -split-                                  |                 | 100.00     |          |          | 827,812.66 |
| 03/04/2015  | 18012  | Advantage Gear, Inc.   | -split-                                  |                 | 1,972.11   |          |          | 825,840.55 |
| 03/04/2015  | 18013  | All Clean Commerci     | 6120 · Housekeeping                      |                 | 688.00     |          |          | 825,152.55 |
| 03/04/2015  | 18014  | APPTIX Inc.            | -split-                                  |                 | 1,742.55   |          |          | 823,410.00 |
| 03/04/2015  | 18015  | Appliance Company      | -split-                                  |                 | 277.00     |          |          | 823,133.00 |
| 03/04/2015  | 18016  | CALPO/HOM/MAC          | 6720 · Fixed Assets                      |                 | 3,622.00   |          |          | 819,511.00 |
| 03/04/2015  | 18017  | Carbon Copy, Inc       | -split-                                  |                 | 437.79     |          |          | 819,073.21 |
| 03/04/2015  | 18018  | Cooperative Personn    | $6200 \cdot Professional  Ser$           |                 | 5,022.00   |          |          | 814,051.21 |
| 03/04/2015  | 18019  | El Dorado Press        | 6190 · Office Supplies                   |                 | 139.21     |          |          | 813,912.00 |
| 03/04/2015  | 18020  | Fred Russell (FDC)     | 6720 · Fixed Assets                      |                 | 5,926.25   |          |          | 807,985.75 |
| 03/04/2015  | 18021  | InterState Oil Compa   | -split-                                  |                 | 4,859.43   |          |          | 803,126.32 |
| 03/04/2015  | 18022  | L.N. Curtis & Sons     | -split-                                  |                 | 5,475.54   |          |          | 797,650.78 |
| 03/04/2015  | 18023  | Motorola Solutions Inc | $6140 \cdot \text{Maintenance of} \dots$ |                 | 192.62     |          |          | 797,458.16 |
| 03/04/2015  | 18024  | National Garage Doo    | 6150 · Maintenance,Str                   |                 | 2,800.00   |          |          | 794,658.16 |
| 03/04/2015  | 18025  | P. G. & E.             | -split-                                  | Sta 84, 85, 86, | 5,289.38   |          |          | 789,368.78 |