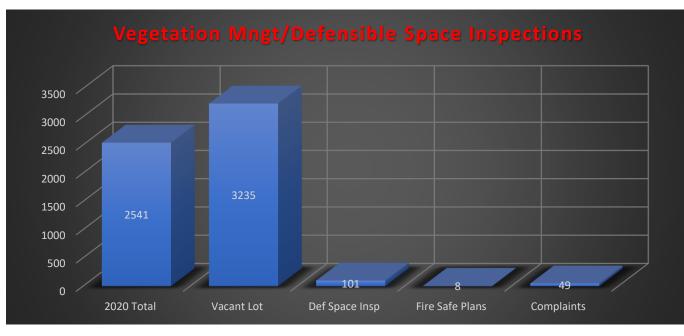

#### XII. COMMUNITY RISK REDUCTION REPORT

A. CRRD Report (Receive and file) – Received and filed.