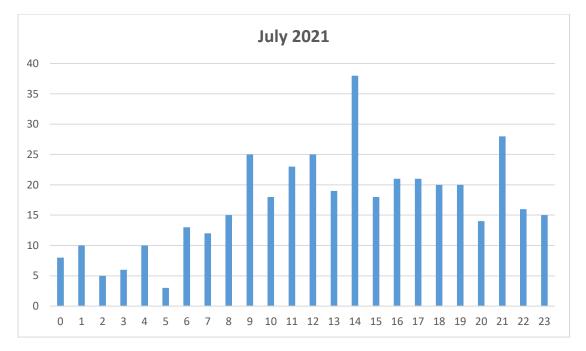

ween 00:00:00 - 00:00:59 | 2.60%               |
|-------------------------------------------|---------------------|
| Response Time Between 00:01:00 - 00:01:59 | 4.83%               |
| Response Time Between 00:02:00 - 00:02:59 | 10.78%              |
| Response Time Between 00:03:00 - 00:03:59 | 19.70%              |
| Response Time Between 00:04:00 - 00:04:59 | 32.71%              |
| Response Time Between 00:05:00 - 00:05:59 | 50.56%              |
| Response Time Between 00:06:00 - 00:06:59 | 60.59%              |
| Response Time Between 00:07:00 - 00:07:59 | 73.23%              |
| Response Time Between 00:08:00 - 00:08:59 | 81.04%              |
| Response Time Between 00:09:00 - 00:09:59 | <b>85.87%</b>       |
| Response Time Between 00:10:00 - 00:10:59 | <mark>89.59%</mark> |





#### Hour of Day



#### Hour of Day

Tools – Queries – Incident Report – NFIRS – Count of Incidents by Alarm Hour

## **Training Division Update**

Crews continued with WUI training for the month of July, where a full-scale structure defense drill was conducted. Due to the risks associated with wildland firefighting, the Department is reinforcing the need for the development of skills in this environment. According to the United States Fire Administration, on average there are approximately 17 firefighter fatalities directly attributed to fire involving brush, grass, or wildland firefighting. It is important that EDH personnel are well versed in the strategy and tactics used in the wildland environment.





## **Battalion Chief Corner**

### A-Shift – Chief John Johnston

Work continue