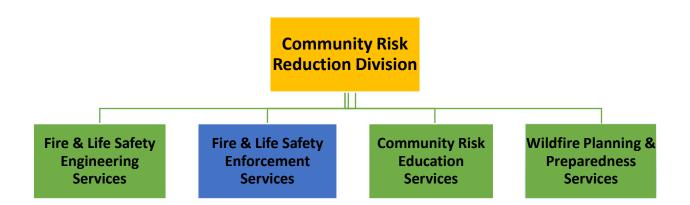

#### XII. COMMUNITY RISK REDUCTION REPORT

A. CRRD Report (Receive and file) – Received and filed.