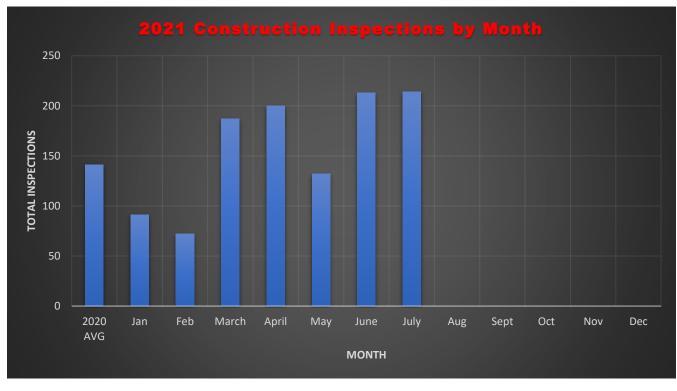

#### XII. COMMUNITY RISK REDUCTION REPORT

A. CRRD Report (Receive and file) – Received and filed.