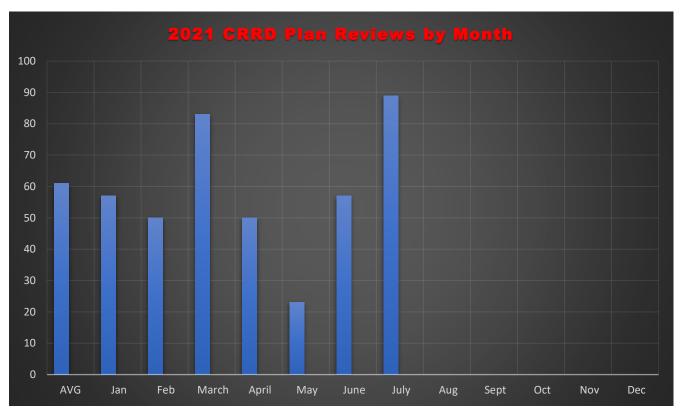

#### XII. COMMUNITY RISK REDUCTION REPORT

A. CRRD Report (Receive and file) – Received and filed.