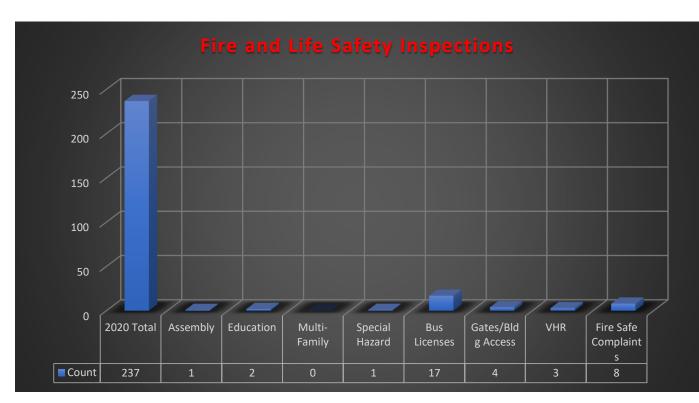

#### XII. COMMUNITY RISK REDUCTION REPORT

A. CRRD Report (Receive and file) – Received and filed.