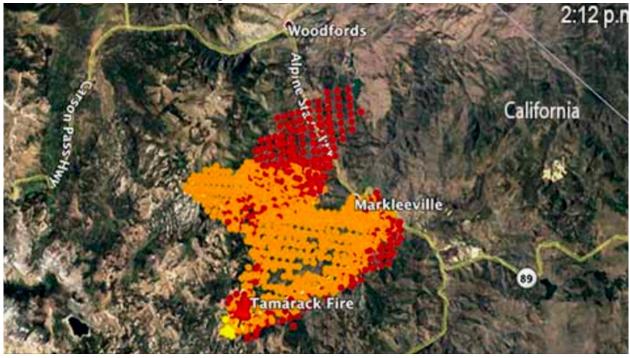

#### XI. OPERATIONS REPORT

A. **Operations Report (Receive and file)** – Chief Hall reported that the call numbers are increasing and there have been multiple fires in the last month. He added that Captain Baldwin and Engineer Tiffany did a great job with the recruit academy.