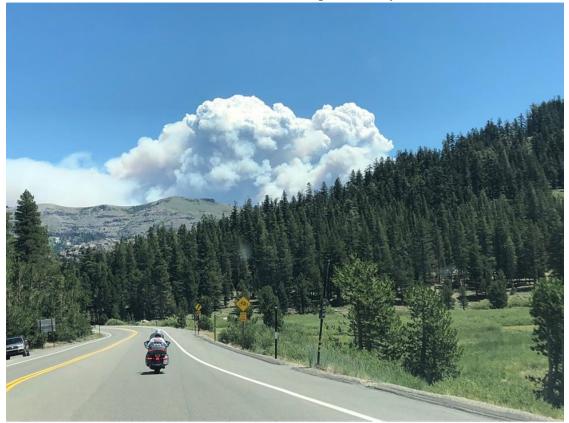

#### XI. OPERATIONS REPORT

A. **Operations Report (Receive and file)** – Chief Hall reported that the call numbers are increasing and there have been multiple fires in the last month. He added that Captain Baldwin and Engineer Tiffany did a great job with the recruit academy.