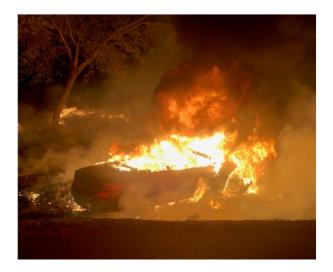

#### XI. OPERATIONS REPORT

A. **Operations Report (Receive and file)** – Chief Hall reported that the call numbers are increasing and there have been multiple fires in the last month. He added that Captain Baldwin and Engineer Tiffany did a great job with the recruit academy.