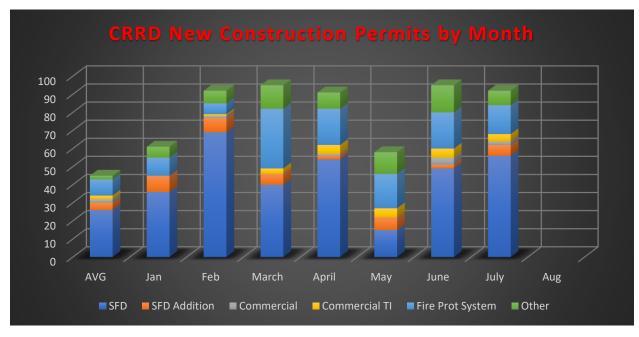

#### XII. COMMUNITY RISK REDUCTION REPORT

A. CRRD Report (Receive and file) – Received and filed.