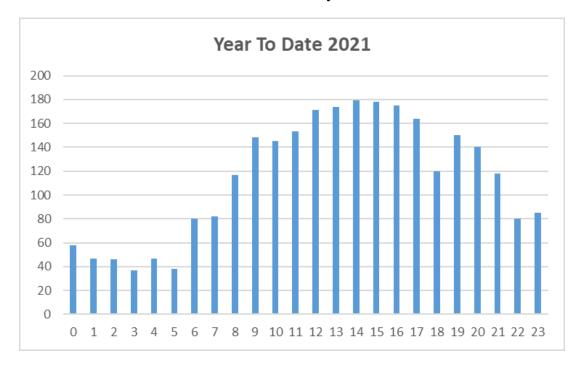

0:59 | 2.60%               |
|-------------------------------------------|---------------------|
| Response Time Between 00:01:00 - 00:01:59 | 4.83%               |
| Response Time Between 00:02:00 - 00:02:59 | 10.78%              |
| Response Time Between 00:03:00 - 00:03:59 | 19.70%              |
| Response Time Between 00:04:00 - 00:04:59 | 32.71%              |
| Response Time Between 00:05:00 - 00:05:59 | 50.56%              |
| Response Time Between 00:06:00 - 00:06:59 | 60.59%              |
| Response Time Between 00:07:00 - 00:07:59 | 73.23%              |
| Response Time Between 00:08:00 - 00:08:59 | 81.04%              |
| Response Time Between 00:09:00 - 00:09:59 | <b>85.87%</b>       |
| Response Time Between 00:10:00 - 00:10:59 | <mark>89.59%</mark> |





#### Hour of Day



#### Hour of Day

Tools – Queries – Incident Report – NFIRS – Count of Incidents by Alarm Hour

## **Training Division Update**

Crews continued with WUI training for the month of July, where a full-scale structure defense drill was conducted. Due to the risks associated with wildland firefighting, the Department is reinforcing the need for the development of skills in this environment. According to the United States Fire Administration, on average there are approximately 17 firefighter fatalities directly attributed to fire involving brush, grass, or wildland firefighting. It is important that EDH personnel are well versed in the strategy and tactics used in the wildland environment.





## **Battalion Chief Corner**

### A-Shift – Chief John Johnston

Work continued on the two new eng