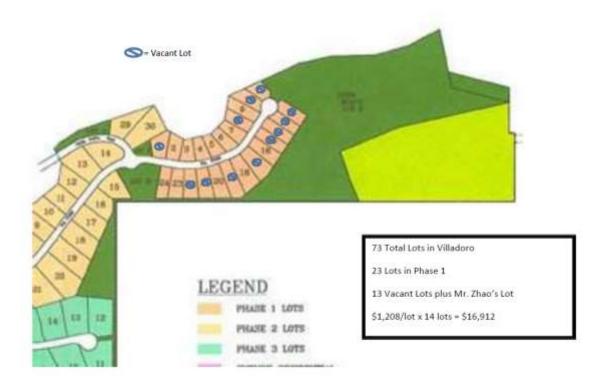

#### III. ORAL COMMUNICATIONS

- A. EDH Professional Firefighters None
- **B. EDH Firefighters Association** None
- C. EDH Volunteer Firefighters Captain Russ Hasemeier gave an update stating that a Volunteer Strategic Planning Day will be held on September 23. He also reported that the recruitment has resulted in 18 20 new volunteer candidates that will be participating in an Oral Interview.
- **D. Public Comment** Richard Ross, citizen of El Dorado Hills, recommended that the Department, specifically the Fire Chief, clarify allowable actions by employees during the Board of Directors election process.
- VII. C. Review and discuss request by Baosong Zhao for Development Fee Appeal (taken out of sequence) Mr. Zhao presented an appeal requesting a 50% development fee reduction for building a custom residential home in Phase 1 of the Villadoro subdivision based on an old fire sprinkler incentive program from the 2004 era. Chief Lilienthal presented his research and Staff's recommendation to deny the appeal due to the fact that the law changed in 2011 making residential fire sprinklers mandatory in all new homes at which time the incentive program

> was no longer needed. The Board requested that the matter be continued to next month's Board Meeting after Counsel Cook has had an opportunity to bring back any formal written agreements regarding the development fee reduction.