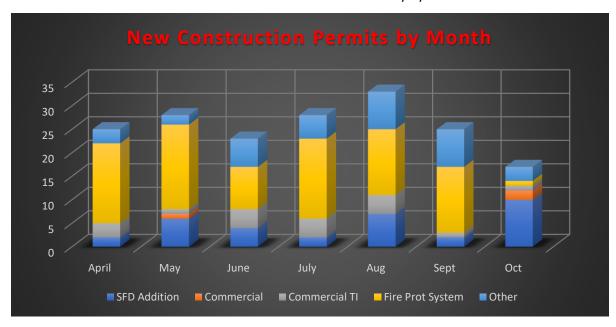

Table 1: New Construction Permit Activity by Week

Table 2: New Construction Permits by Month in 2020

Table 3: Plan Intake Status Report

**End of Report** 