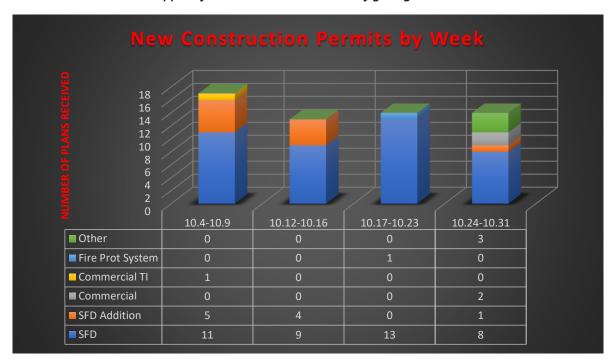

Table 1: New Construction Permit Activity by Week

Table 2: New Construction Permits by Month in 2020

Table 3: Plan Intake Status Report

**End of Report** 