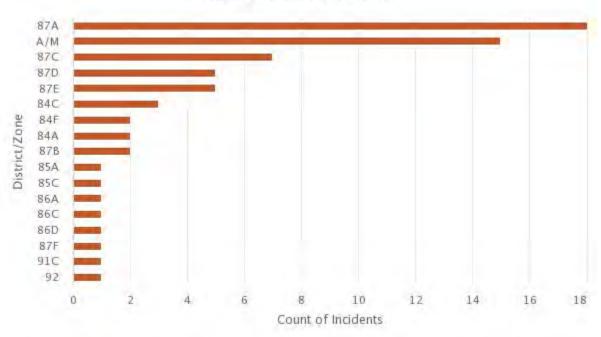

,844.55 |   |              | 4,035,740.75 |
| 05/31/2023 | EFT      | P.E.R.S. ING           | -split-                 | PR23-6-1         | 2,436.23   |   |              | 4,033,304.52 |
| 05/31/2023 | EFT      | Sterling Administrati  | -split-                 |                  | 5,640.00   |   |              | 4,027,664.52 |
| 05/31/2023 | VerizonR |                        | 3513 · Rental Income (  | Verizon Month    |            | X | 2,100.00     | 4,029,764.52 |

# EL DORADO HILLS FIRE DEPARTMENT "YOUR SAFETY ... OUR COMMITMENT"



### MONTHLY OPERATIONS REPORT MAY 2023

<sup>\*</sup>All times are collected using a combination of Image Trend and Crystal Reports. The times are provided with the best accuracy possible.

### **Incidents by District/Zone**

May 01, 2023 to May 31, 2023



# Fire Call Volume by Day

May 01, 2023 to May 31, 2023



# **Primary Action Taken-Categories**

May 01, 2023 to May 31, 2023



### Aid Given/Received

May 01, 2023 to May 31, 2023



### **Response/Incident Types & Categories**

May 01, 2023 to May 31, 2023



### Incident Type Categories

May 01, 2023 to May 31, 2023



### **Incident Response by Shift**



# Incidents by Hour of the Day May 01, 2023 to May 31, 2023



0000 0200 0400 0600 0800 1000 1200 1400 1600 1800 2000 2200 Hour of Day

# **Incident Category**



### Emergency Response Summary –

### Medic Units Response Time - El Dorado May 2023

### URBAN RESPONSE,

### 11-minutes, 90% of time

| Response Time Between 00:00:00 - 00:00:59 | 2.31%               |
|-------------------------------------------|---------------------|