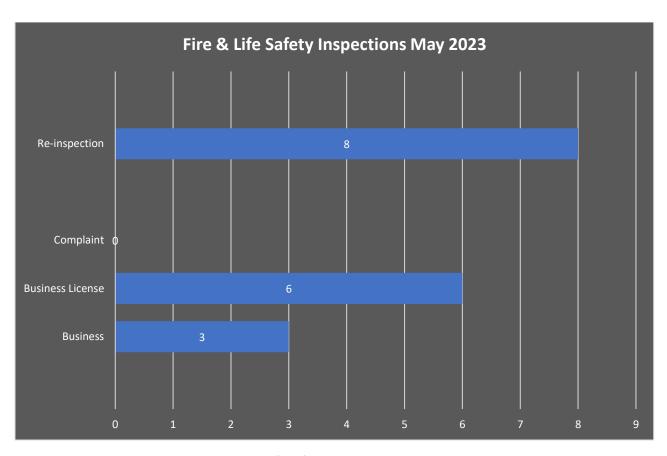

Center, as well as the training center continues to progress or are near completion.

CRRD has received a total of <u>106</u> applications for permit in the month of May 2023. New home construction permit activity was the leading permit submittal type with <u>61</u> plan applications received.

#### **MAJOR ACCOMPLISHMENTS**

CRRD staff completed the following activities during the last 30 days:

- Completed <u>69</u> reviews of plans for permit.
- Completed <u>175</u> construction inspections and <u>130</u> smoke and carbon monoxide alarm inspections.
- Completed <u>17</u> fire and life safety inspections of residential and commercial occupancies.
- Completed <u>454</u> vegetation inspections on unimproved parcels within the District.



Table 1: New Construction Permits by Month Report



Table 2: Fire and Life Safety Inspections by Month Report

**End of Report** 



# **El Dorado Hills Fire Department**

1050 Wilson Blvd. • El Dorado Hills, CA 95762 • Phone (916) 933-6623 • Fax (916) 933-5983

**DATE**: June 15, 2023

**TO:** Board of Directors

AGENDA ITEM: Item XIII-B

**SUBJECT:** Type 3 Engine Purchase

### **TOPIC**

Staff seeks Board approval for Authorization to Purchase a Boise Mobile Equipment (BME) Type 3 Engine.

## **SUMMARY**

The Department's response capabilities include responding to wildland/vegetation fires. The Department has two Type 3 engines that are built on the International, West Mark platform. The oldest of the two engines, 8562/E-387, is 19 years old and needs replacement. Staff has completed a replacement assessment on this engine and determi