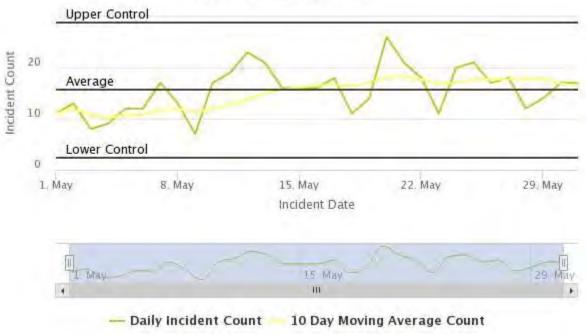

EFT      | P.E.R.S. ING           | -split-                 | PR23-6-1         | 2,436.23   |   |              | 4,033,304.52 |
| 05/31/2023 | EFT      | Sterling Administrati  | -split-                 |                  | 5,640.00   |   |              | 4,027,664.52 |
| 05/31/2023 | VerizonR |                        | 3513 · Rental Income (  | Verizon Month    |            | X | 2,100.00     | 4,029,764.52 |

# EL DORADO HILLS FIRE DEPARTMENT "YOUR SAFETY ... OUR COMMITMENT"



### MONTHLY OPERATIONS REPORT MAY 2023

<sup>\*</sup>All times are collected using a combination of Image Trend and Crystal Reports. The times are provided with the best accuracy possible.

### **Incidents by District/Zone**

May 01, 2023 to May 31, 2023



# Fire Call Volume by Day

May 01, 2023 to May 31, 2023



# **Primary Action Taken-Categories**

May 01, 2023 to May 31, 2023



### Aid Given/Received

May 01, 2023 to May 31, 2023



### **Response/Incident Types & Categories**

May 01, 2023 to May 31, 2023



### Incident Type Categories

May 01, 2023 to May 31, 2023



### **Incident Response by Shift**



# Incidents by Hour of the Day May 01, 2023 to May 31, 2023



0000 0200 0400 0600 0800 1000 1200 1400 1600 1800 2000 2200 Hour of Day

# **Incident Category**



### Emergency Response Summary –

### Medic Units Response Time - El Dorado May 2023

### URBAN RESPONSE,

### 11-minutes, 90% of time

| Response Time Between 00:00:00 - 00:00:59 | 2.31%               |
|-------------------------------------------|---------------------|
| Response Time Between 00:01:00 - 00:01:59 | 4.29%