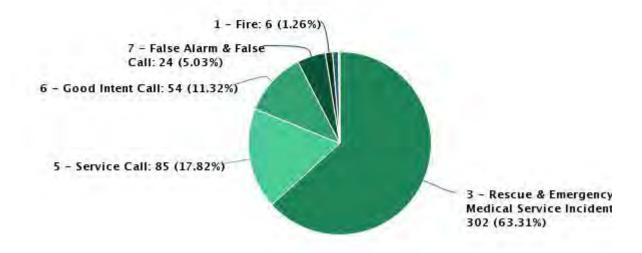

2 |
| 05/31/2023 | VerizonR |                        | 3513 · Rental Income (  | Verizon Month    |            | X | 2,100.00     | 4,029,764.52 |

# EL DORADO HILLS FIRE DEPARTMENT "YOUR SAFETY ... OUR COMMITMENT"



### MONTHLY OPERATIONS REPORT MAY 2023

<sup>\*</sup>All times are collected using a combination of Image Trend and Crystal Reports. The times are provided with the best accuracy possible.

### **Incidents by District/Zone**

May 01, 2023 to May 31, 2023



# Fire Call Volume by Day

May 01, 2023 to May 31, 2023



# **Primary Action Taken-Categories**

May 01, 2023 to May 31, 2023



### Aid Given/Received

May 01, 2023 to May 31, 2023



### **Response/Incident Types & Categories**

May 01, 2023 to May 31, 2023



### Incident Type Categories

May 01, 2023 to May 31, 2023



### **Incident Response by Shift**



# Incidents by Hour of the Day May 01, 2023 to May 31, 2023



0000 0200 0400 0600 0800 1000 1200 1400 1600 1800 2000 2200 Hour of Day

# **Incident Category**



### Emergency Response Summary –

### Medic Units Response Time - El Dorado May 2023

### URBAN RESPONSE,

### 11-minutes, 90% of time

| Response Time Between 00:00:00 - 00:00:59 | 2.31%               |
|-------------------------------------------|---------------------|
| Response Time Between 00:01:00 - 00:01:59 | 4.29%               |
| Response Time Between 00:02:00 - 00:02:59 | 6.93%               |
| Response Time Between 00:03:00 - 00:03:59 | 16.50%              |
| Response Time Between 00:04:00 - 00:04:59 | 33.60%              |
| Response Time Between 00:05:00 - 00:05:59 | 42.57%