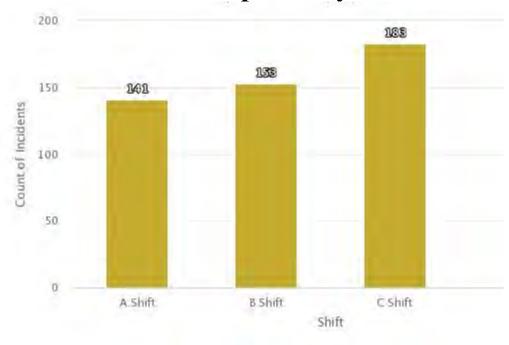

| 3513 · Rental Income (  | Verizon Month    |            | X | 2,100.00     | 4,029,764.52 |

# EL DORADO HILLS FIRE DEPARTMENT "YOUR SAFETY ... OUR COMMITMENT"



### MONTHLY OPERATIONS REPORT MAY 2023

<sup>\*</sup>All times are collected using a combination of Image Trend and Crystal Reports. The times are provided with the best accuracy possible.

### **Incidents by District/Zone**

May 01, 2023 to May 31, 2023



# Fire Call Volume by Day

May 01, 2023 to May 31, 2023



# **Primary Action Taken-Categories**

May 01, 2023 to May 31, 2023



### Aid Given/Received

May 01, 2023 to May 31, 2023



### **Response/Incident Types & Categories**

May 01, 2023 to May 31, 2023



### Incident Type Categories

May 01, 2023 to May 31, 2023



### **Incident Response by Shift**



# Incidents by Hour of the Day May 01, 2023 to May 31, 2023



0000 0200 0400 0600 0800 1000 1200 1400 1600 1800 2000 2200 Hour of Day

# **Incident Category**



### Emergency Response Summary –

### Medic Units Response Time - El Dorado May 2023

### URBAN RESPONSE,

### 11-minutes, 90% of time

| Response Time Between 00:00:00 - 00:00:59 | 2.31%               |
|-------------------------------------------|---------------------|
| Response Time Between 00:01:00 - 00:01:59 | 4.29%               |
| Response Time Between 00:02:00 - 00:02:59 | 6.93%               |
| Response Time Between 00:03:00 - 00:03:59 | 16.50%              |
| Response Time Between 00:04:00 - 00:04:59 | 33.60%              |
| Response Time Between 00:05:00 - 00:05:59 | 42.57%              |
| Response Time Between