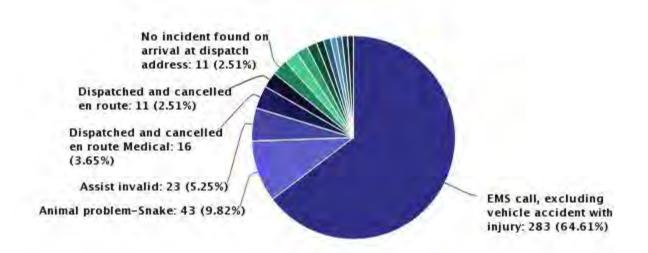

| 5,640.00   |   |              | 4,027,664.52 |
| 05/31/2023 | VerizonR |                        | 3513 · Rental Income (  | Verizon Month    |            | X | 2,100.00     | 4,029,764.52 |

# EL DORADO HILLS FIRE DEPARTMENT "YOUR SAFETY ... OUR COMMITMENT"



### MONTHLY OPERATIONS REPORT MAY 2023

<sup>\*</sup>All times are collected using a combination of Image Trend and Crystal Reports. The times are provided with the best accuracy possible.

### **Incidents by District/Zone**

May 01, 2023 to May 31, 2023



# Fire Call Volume by Day

May 01, 2023 to May 31, 2023



# **Primary Action Taken-Categories**

May 01, 2023 to May 31, 2023



### Aid Given/Received

May 01, 2023 to May 31, 2023



### **Response/Incident Types & Categories**

May 01, 2023 to May 31, 2023



### Incident Type Categories

May 01, 2023 to May 31, 2023



### **Incident Response by Shift**



# Incidents by Hour of the Day May 01, 2023 to May 31, 2023



0000 0200 0400 0600 0800 1000 1200 1400 1600 1800 2000 2200 Hour of Day

# **Incident Category**



### Emergency Response Summary –

### Medic Units Response Time - El Dorado May 2023

### URBAN RESPONSE,

### 11-minutes, 90% of time

| Response Time Between 00:00:00 - 00:00:59 | 2.31%               |
|-------------------------------------------|---------------------|
| Response Time Between 00:01:00 - 00:01:59 | 4.29%               |
| Response Time Between 00:02:00 - 00:02:59 | 6.93%               |
| Response Time Between 00:03:00 - 00:03:59 | 16.50%              |
| Response Time Between 00:04:00 - 00:04:59 | 33.60%