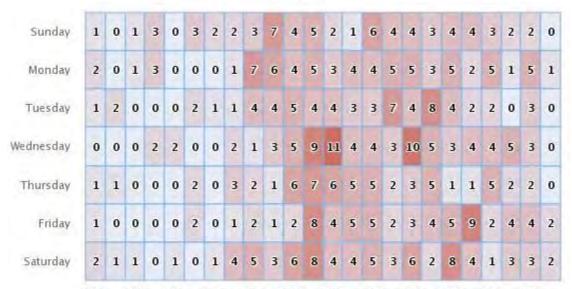

# Revenue and Expense Summary - ALL FUNDS

|                                        |                |            |               | Variance                | (Target 9270)           |                                                                                              |
|----------------------------------------|----------------|------------|---------------|-------------------------|-------------------------|----------------------------------------------------------------------------------------------|
|                                        | Final          | Actual May | Actual YTD    | YTD Actual to           | YTD Actual % of         |                                                                                              |
|                                        | Budget FY22/23 | 2023       | May 31, 2023  | <b>Full Year Budget</b> | <b>Full Year Budget</b> | <b>Notes/Comments</b>                                                                        |
| Revenue                                |                |            |               |                         |                         |                                                                                              |
| 3240 · Tax Revenue                     |                |            |               |                         |                         |                                                                                              |
| 3260 · Secured Tax Revenue             | 22,548,795     | 374,666    | 22,012,072    | (536,723)               |                         |                                                                                              |
| 3270 · Unsecured Tax Revenue           | 432,189        | 1,282      | 427,876       | (4,313)                 |                         |                                                                                              |
| 3280 · Homeowners Tax Revenue          | 153,640        | 55,037     | 133,662       | (19,979)                |                         |                                                                                              |
| 3320 · Supplemental Tax Revenue        | 600,000        | 125,278    | 883,571       | 283,571                 |                         | Property tax revenue on target to budget                                                     |
| 3330 · Sacramento County Revenue       | 31,000         | 21,171     | 49,218        | 18,218                  |                         |                                                                                              |
| 3335 · Latrobe Revenue                 |                |            |               | -                       |                         |                                                                                              |
| 3335.2 · Latrobe Special Tax           | 35,000         | 1,350      | 34,533        | (467)                   |                         |                                                                                              |
| 3335.3 · Latrobe Base Transfer         | 91,000         | -          | -             | (91,000)                |                         |                                                                                              |
| 3340 · Property Tax Administration Fee | (417,651)      |            | (371,639)     | 46,012                  |                         |                                                                                              |
| Total 3240 · Tax Revenue               | 23,473,973     | 578,784    | 23,169,292    | (304,681)               | 99%                     |                                                                                              |
| 3500 · Misc. Operating Revenue         |                |            |               |                         |                         |                                                                                              |
|                                        |                |            |               |                         |                         | CRRD Cost Recovery Fees trending higher than budget - pending unearned revenue closing       |
| 3506 · CRRD Cost Recovery Fees         | 610,000        | 60,376     | 690,217       | 80,217                  | 113%                    | journal entry                                                                                |
| 2507 H . 1.T                           | 05.000         | 10.271     | 275 002       | 100.000                 | 2000/                   | Hosted training course offerings/registrations higher than budget - pending unearned revenue |
| 3507 · Hosted Training Revenue         | 95,000         | 19,361     | 275,892       | 180,892                 | 290%                    | closing journal entry                                                                        |
| 3508 · Mechanic Cost Recovery Fees     | 10,000         | -          | 4,796         | (5,204)                 | 48%                     | Panding final invoice to IDA                                                                 |
| 3512 · JPA Revenue                     | 1,150,000      | -          | 918,344       | (231,656)               | 80%                     | Pending final invoice to JPA                                                                 |
| 3513 · Rental Income (Cell site)       | 54,180         | 4,515      | 49,665        | (4,515)                 | 92%                     |                                                                                              |
| 3514.1 · Operating Grants Revenue      | 113,635        | -          | -             | (113,635)               | 0%                      | Timing of grant proceeds - carried forward to 2023/24 budget                                 |
| 3514.2 · Capital Grants Revenue        | 31,170         | -          | -             | (31,170)                | 0%                      | 2023/24 budget                                                                               |
| 3515 · OES/Mutual Aid Reimbursement    | 1,000,000      | -          | 712,758       | (287,242)               | 71%                     | Invoice timing/severity of fire season                                                       |
| 3520 · Interest Earned                 | 130,000        | 15,519     | 184,889       | 54,889                  | 142%                    | Interest earnings trending higher than budget due to higher interest rates                   |
|                                        |                |            |               |                         |                         | Workers' compensation dividends received in Jul-<br>22; higher workers' compensation         |
| 3500 · Misc. Operating Revenue - Other | 90,000         | 4,296      | 149,065       | 59,065                  | 166%                    | reimbursements than assumed in budget                                                        |
| Total 3500 · Misc. Operating Revenue   | 3,283,985      | 104,068    | 2,985,626     | (298,359)               | 91%                     |                                                                                              |
| <b>Total Operating Revenue</b>         | \$ 26,757,958  | \$ 682,852 | \$ 26,154,917 | \$ (603,041)            | 98%                     |                                                                                              |
| 3550 · Development Fee                 |                |            |               |                         |                         |                                                                                              |
| 3560 · Development Fee Revenue         | 1,400,000      | 101,906    | 993,125       | (406,875)               | 71%                     | Development fee collections trending lower than                                              |
| 3561 · Development Fee Interest        | -              | 17,346     | 101,556       | 101,556                 | 100%                    | budget                                                                                       |
| Total 3550 · Development Fee           | 1,400,000      | 119,253    | 1,094,681     | (305,319)               | 78%                     |                                                                                              |
| 3568 · Proceeds from Insurance         | -              | -          | -             | -                       | 0%                      |                                                                                              |
| 3570 · Proceeds from Sale of Assets    | -              |            | -             |                         | 0%                      |                                                                                              |
| Total Revenue                          | \$ 28,157,958  | \$ 802,104 | \$ 27,249,598 | \$ (908,360)            | 97%                     |                                                                                              |