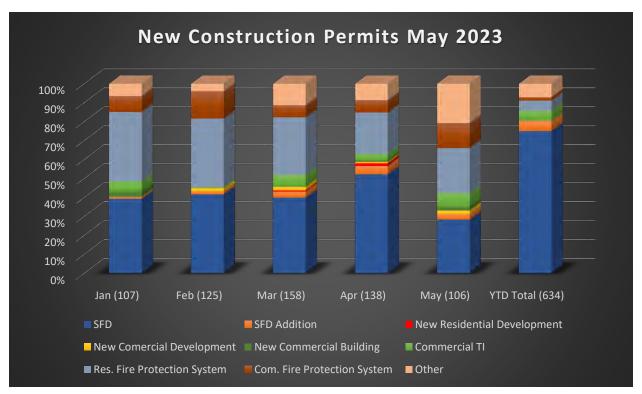

upply in the Business Park area, Aloft Hotel in Town Center, as well as the training center continues to progress or are near completion.

CRRD has received a total of <u>106</u> applications for permit in the month of May 2023. New home construction permit activity was the leading permit submittal type with <u>61</u> plan applications received.

#### **MAJOR ACCOMPLISHMENTS**

CRRD staff completed the following activities during the last 30 days:

- Completed <u>69</u> reviews of plans for permit.
- Completed <u>175</u> construction inspections and <u>130</u> smoke and carbon monoxide alarm inspections.
- Completed <u>17</u> fire and life safety inspections of residential and commercial occupancies.
- Completed <u>454</u> vegetation inspections on unimproved parcels within the District.



Table 1: New Construction Permits by Month Report



Table 2: Fire and Life Safety Inspections by Month Report

**End of Report** 



# **El Dorado Hills Fire Department**

1050 Wilson Blvd. • El Dorado Hills, CA 95762 • Phone (916) 933-6623 • Fax (916) 933-5983

**DATE**: June 15, 2023

**TO:** Board of Directors

AGENDA ITEM: Item XIII-B

**SUBJECT:** Type 3 Engine Purchase

### **TOPIC**

Staff seeks Board approval for Authorization to Purchase a Boise Mobile Equipment (BME) Type 3 Engine.

## **SUMMARY**

The Department's response capabilities include responding to wildland/vegetation fires. The Department has two Type 3 engines that are built on the International, West Mark platform. The oldest of the two engines, 8562/E-387, is 19 years old and needs replacement. Staff has complete