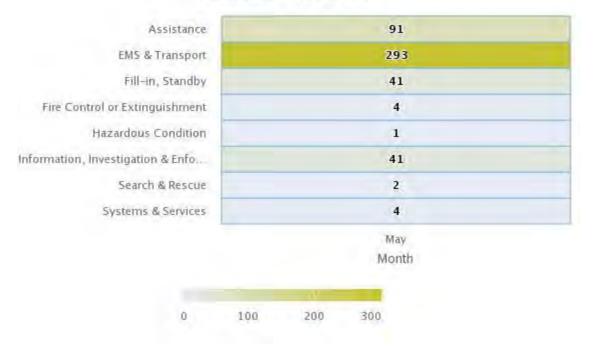

| 2,436.23   |   |              | 4,033,304.52 |
| 05/31/2023 | EFT      | Sterling Administrati  | -split-                 |                  | 5,640.00   |   |              | 4,027,664.52 |
| 05/31/2023 | VerizonR |                        | 3513 · Rental Income (  | Verizon Month    |            | X | 2,100.00     | 4,029,764.52 |

# EL DORADO HILLS FIRE DEPARTMENT "YOUR SAFETY ... OUR COMMITMENT"



### MONTHLY OPERATIONS REPORT MAY 2023

<sup>\*</sup>All times are collected using a combination of Image Trend and Crystal Reports. The times are provided with the best accuracy possible.

### **Incidents by District/Zone**

May 01, 2023 to May 31, 2023



# Fire Call Volume by Day

May 01, 2023 to May 31, 2023



# **Primary Action Taken-Categories**

May 01, 2023 to May 31, 2023



### Aid Given/Received

May 01, 2023 to May 31, 2023



### **Response/Incident Types & Categories**

May 01, 2023 to May 31, 2023



### Incident Type Categories

May 01, 2023 to May 31, 2023



### **Incident Response by Shift**



# Incidents by Hour of the Day May 01, 2023 to May 31, 2023



0000 0200 0400 0600 0800 1000 1200 1400 1600 1800 2000 2200 Hour of Day

# **Incident Category**



### Emergency Response Summary –

### Medic Units Response Time - El Dorado May 2023

### URBAN RESPONSE,

### 11-minutes, 90% of time

| Response Time Between 00:00:00 - 00:00:59 | 2.31%               |
|-------------------------------------------|---------------------|
| Response Time Between 00:01:00 - 00:01:59 | 4.29%               |
| Response Time Between 00:02:00 - 00:02:59 | 6.93%