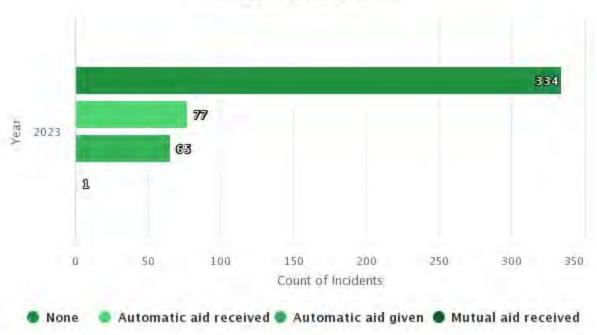

| 05/31/2023 | EFT      | Sterling Administrati  | -split-                 |                  | 5,640.00   |   |              | 4,027,664.52 |
| 05/31/2023 | VerizonR |                        | 3513 · Rental Income (  | Verizon Month    |            | X | 2,100.00     | 4,029,764.52 |

# EL DORADO HILLS FIRE DEPARTMENT "YOUR SAFETY ... OUR COMMITMENT"



### MONTHLY OPERATIONS REPORT MAY 2023

<sup>\*</sup>All times are collected using a combination of Image Trend and Crystal Reports. The times are provided with the best accuracy possible.

### **Incidents by District/Zone**

May 01, 2023 to May 31, 2023



# Fire Call Volume by Day

May 01, 2023 to May 31, 2023



# **Primary Action Taken-Categories**

May 01, 2023 to May 31, 2023



### Aid Given/Received

May 01, 2023 to May 31, 2023



### **Response/Incident Types & Categories**

May 01, 2023 to May 31, 2023



### Incident Type Categories

May 01, 2023 to May 31, 2023



### **Incident Response by Shift**



# Incidents by Hour of the Day May 01, 2023 to May 31, 2023



0000 0200 0400 0600 0800 1000 1200 1400 1600 1800 2000 2200 Hour of Day

# **Incident Category**



### Emergency Response Summary –

### Medic Units Response Time - El Dorado May 2023

### URBAN RESPONSE,

### 11-minutes, 90% of time

| Response Time Between 00:00:00 - 00:00:59 | 2.31%               |
|-------------------------------------------|---------------------|
| Response Time Between 00:01:00 - 00:01:59 | 4.29%               |
| Response Time Between 00:02:00 - 00:02:59 | 6.93%               |
| Response Time Between 00:03:00 - 00:03:59 | 16.