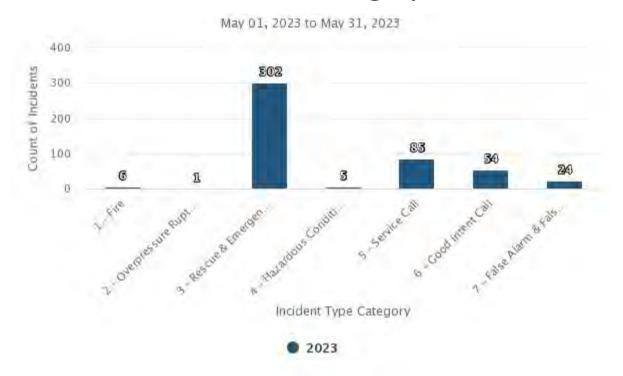

# Revenue and Expense Summary - ALL FUNDS

|                                        |                |            |               | Variance                | (Target 9270)           |                                                                                              |
|----------------------------------------|----------------|------------|---------------|-------------------------|-------------------------|----------------------------------------------------------------------------------------------|
|                                        | Final          | Actual May | Actual YTD    | YTD Actual to           | YTD Actual % of         |                                                                                              |
|                                        | Budget FY22/23 | 2023       | May 31, 2023  | <b>Full Year Budget</b> | <b>Full Year Budget</b> | <b>Notes/Comments</b>                                                                        |
| Revenue                                |                |            |               |                         |                         |                                                                                              |
| 3240 · Tax Revenue                     |                |            |               |                         |                         |                                                                                              |
| 3260 · Secured Tax Revenue             | 22,548,795     | 374,666    | 22,012,072    | (536,723)               |                         |                                                                                              |
| 3270 · Unsecured Tax Revenue           | 432,189        | 1,282      | 427,876       | (4,313)                 |                         |                                                                                              |
| 3280 · Homeowners Tax Revenue          | 153,640        | 55,037     | 133,662       | (19,979)                |                         |                                                                                              |
| 3320 · Supplemental Tax Revenue        | 600,000        | 125,278    | 883,571       | 283,571                 |                         | Property tax revenue on target to budget                                                     |
| 3330 · Sacramento County Revenue       | 31,000         | 21,171     | 49,218        | 18,218                  |                         |                                                                                              |
| 3335 · Latrobe Revenue                 |                |            |               | -                       |                         |                                                                                              |
| 3335.2 · Latrobe Special Tax           | 35,000         | 1,350      | 34,533        | (467)                   |                         |                                                                                              |
| 3335.3 · Latrobe Base Transfer         | 91,000         | -          | -             | (91,000)                |                         |                                                                                              |
| 3340 · Property Tax Administration Fee | (417,651)      |            | (371,639)     | 46,012                  |                         |                                                                                              |
| Total 3240 · Tax Revenue               | 23,473,973     | 578,784    | 23,169,292    | (304,681)               | 99%                     |                                                                                              |
| 3500 · Misc. Operating Revenue         |                |            |               |                         |                         |                                                                                              |
|                                        |                |            |               |                         |                         | CRRD Cost Recovery Fees trending higher than budget - pending unearned revenue closing       |
| 3506 · CRRD Cost Recovery Fees         | 610,000        | 60,376     | 690,217       | 80,217                  | 113%                    | journal entry                                                                                |
| 2507 H . 1.T                           | 05.000         | 10.271     | 275 002       | 100.000                 | 2000/                   | Hosted training course offerings/registrations higher than budget - pending unearned revenue |
| 3507 · Hosted Training Revenue         | 95,000         | 19,361     | 275,892       | 180,892                 | 290%                    | closing journal entry                                                                        |
| 3508 · Mechanic Cost Recovery Fees     | 10,000         | -          | 4,796         | (5,204)                 | 48%                     | Panding final invoice to IDA                                                                 |
| 3512 · JPA Revenue                     | 1,150,000      | -          | 918,344       | (231,656)               | 80%                     | Pending final invoice to JPA                                                                 |
| 3513 · Rental Income (Cell site)       | 54,180         | 4,515      | 49,665        | (4,515)                 | 92%                     |                                                                                              |
| 3514.1 · Operating Grants Revenue      | 113,635        | -          | -             | (113,635)               | 0%                      | Timing of grant proceeds - carried forward to 2023/24 budget                                 |
| 3514.2 · Capital Grants Revenue        | 31,170         | -          | -             | (31,170)                | 0%                      | 2023/24 budget                                                                               |
| 3515 · OES/Mutual Aid Reimbursement    | 1,000,000      | -          | 712,758       | (287,242)               | 71%                     | Invoice timing/severity of fire season                                                       |
| 3520 · Interest Earned                 | 130,000        | 15,519     | 184,889       | 54,889                  | 142%                    | Interest earnings trending higher than budget due to higher interest rates                   |
|                                        |                |            |               |                         |                         | Workers' compensation dividends received in Jul-<br>22; higher workers' compensation         |
| 3500 · Misc. Operating Revenue - Other | 90,000         | 4,296      | 149,065       | 59,065                  | 166%                    | reimbursements than assumed in budget                                                        |
| Total 3500 · Misc. Operating Revenue   | 3,283,985      | 104,068    | 2,985,626     | (298,359)               | 91%                     |                                                                                              |
| <b>Total Operating Revenue</b>         | \$ 26,757,958  | \$ 682,852 | \$ 26,154,917 | \$ (603,041)            | 98%                     |                                                                                              |
| 3550 · Development Fee                 |                |            |               |                         |                         |                                                                                              |
| 3560 · Development Fee Revenue         | 1,400,000      | 101,906    | 993,125       | (406,875)               | 71%                     | Development fee collections trending lower than                                              |
| 3561 · Development Fee Interest        | -              | 17,346     | 101,556       | 101,556                 | 100%                    | budget                                                                                       |
| Total 3550 · Development Fee           | 1,400,000      | 119,253    | 1,094,681     | (305,319)               | 78%                     |                                                                                              |
| 3568 · Proceeds from Insurance         | -              | -          | -             | -                       | 0%                      |                                                                                              |
| 3570 · Proceeds from Sale of Assets    | -              |            | -             |                         | 0%                      |                                                                                              |
| Total Revenue                          | \$ 28,157,958  | \$ 802,104 | \$ 27,249,598 | \$ (908,360)            | 97%                     |                                                                                              |