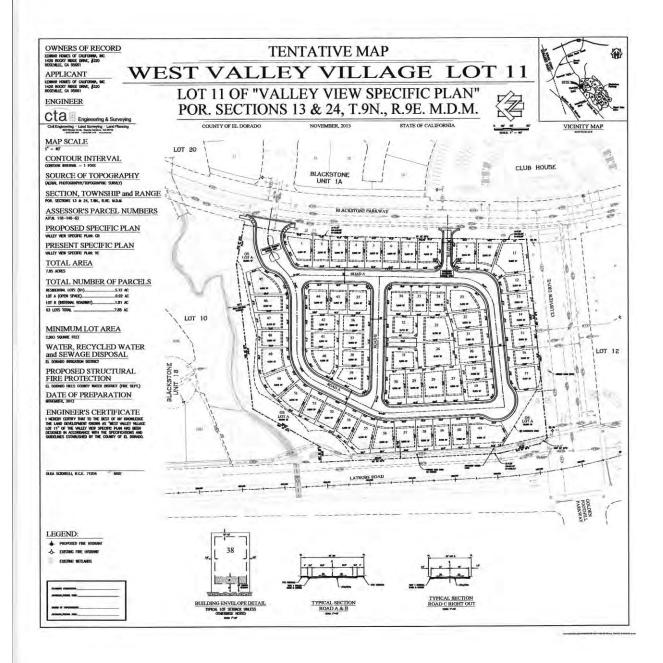

#### **Amendment D Lot 11**

Amendment D is specifically for the development of Lot 11 in the West Valley Village. APN: 118-140-63 consisting of 7.85 acres will have 61 residential lots. This amendment is a part of the original Wildland Fire Safe Plan developed in 1999 and amended in 2006 with Amendment A and again in 2007 with Amendment B. All conditions remain in effect from those amendments and original plan.

Amendment D is for the purpose of re-enforcing existing Wildland Fire Safe Mitigation measures previously developed and adopted for this area. Special emphasis needs to be placed on the following:

- Title 14 section 4290 of the Public Resources Code (PRC) is in effect.
- All gates must meet the current standards of the El Dorado Hills Fire Department and as specified in Amendment A.
- All open space shall be either landscaped and irrigated or meet the requirements established in Amendment A.
- All perimeter fencing shall comply with the standards set in Amendment A.
- All setbacks and construction requirements shall be in accordance with El Dorado County Development Services.