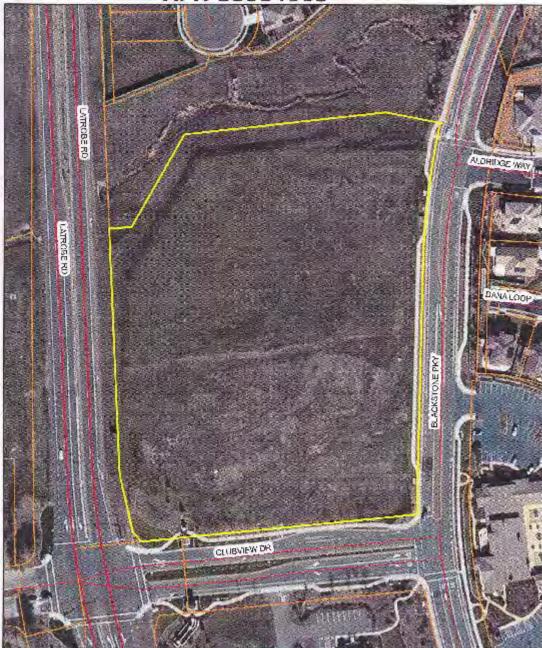

#### **Amendment D Lot 11**

Amendment D is specifically for the development of Lot 11 in the West Valley Village. APN: 118-140-63 consisting of 7.85 acres will have 61 residential lots. This amendment is a part of the original Wildland Fire Safe Plan developed in 1999 and amended in 2006 with Amendment A and again in 2007 with Amendment B. All conditions remain in effect from those amendments and original plan.

## APN 11814063

Aerie's Copyright 2003 2001 2005 2007 2011 All Rights Reserved

Usdahret This deplot on was compiled from unvertible public and private sharese and leff calculative only. No representation is made as to show any of this information. Parcel boundaries are particularly unreliable. Users make use of this depiction at their own risk.